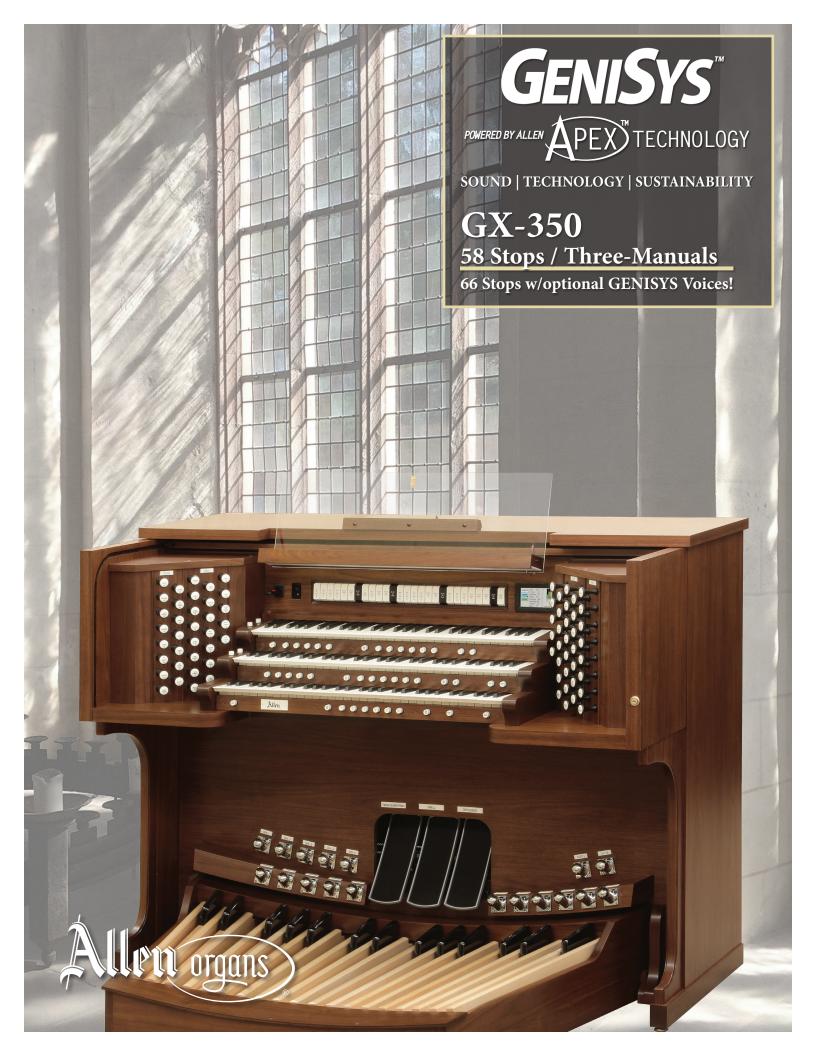

### Warranty:

10 year limited warranty included. See warranty for details.

Cover: Console pictured with optional Drawknobs, Allen Keyboards, Lighted, clear-acrylic folding music rack, "S" style Keycheeks, and GENISYS Voices.