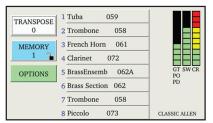

# **APEX TECHNOLOGY**

**GENISYS Organs with APEX** 

**Technology** - generational advancement in tone generation technology with massive memory and processing power.

**GENISYS Display** - Advanced touchscreen controls

- **GENISYS Remote Smartphone** Sequencing and Playback Application - Includes hundreds of prerecorded hymns, preludes, and postludes
- Unique Voicing Capabilities includes the industry's largest sample library
- 128 levels of capture memory
- In-field upgradable through software